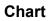

# Main Street, street lighting column 7, westbound vehicles, 7<sup>th</sup> February to 14<sup>th</sup> March 2023

For Project: 2023 Main St C7 WBd Location/Name: Incoming Report Generated: 14/03/2023 10:37:44 AM Speed Intervals = 5 MPH Time Intervals = Instant

# Traffic Report From 07/02/2023 11:00:00am through 14/03/2023 10:59:59am

85th Percentile Speed = 32.8 MPH 85th Percentile Vehicles = 17,059 counts Max Speed = 55.0 MPH on 25/02/2023 06:15:00 Total Vehicles =20,069 counts AADT: 573.4

## Speed

Speed Limit: 30 MPH 85th Percentile Speed: 32.8 MPH 50th Percentile Speed: 27.5 MPH 10 MPH Pace Interval: 25.0 MPH to 35.0 MPH Average Speed: 26.9 MPH

|                  | Mon  | Tue  | Wed  | Thur | Fri  | Sat  | Sun  |
|------------------|------|------|------|------|------|------|------|
| Count over limit | 943  | 905  | 946  | 913  | 867  | 578  | 494  |
| % over limit     | 30.1 | 30.9 | 26.7 | 29.2 | 26.3 | 25.7 | 27.5 |
| Average Speeder  | 33.3 | 33.5 | 33.4 | 33.6 | 33.5 | 33.3 | 33.5 |
| Average Speed    | 14.9 | 15.2 | 13.6 | 15.2 | 14.5 | 17.0 | 17.9 |